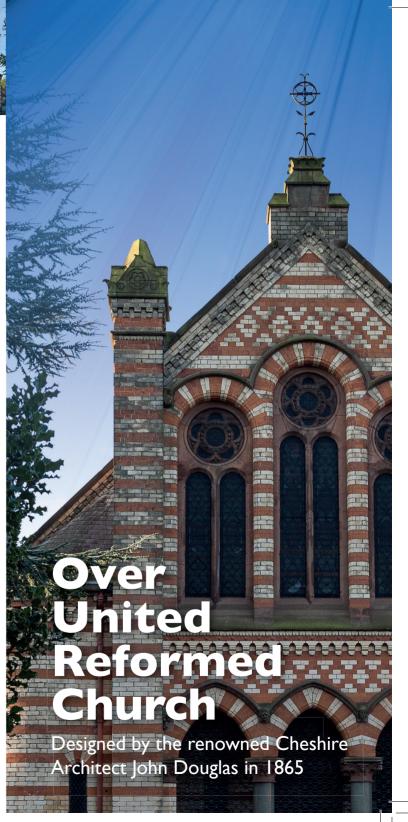

## Architectural Features

Steep decorative roof and polychromatic brickwork

Corbels

Granite pillars - a gift from John Douglas also showing decorative sandstone

Curved pews which mirror the curved wall at the rear of the Church