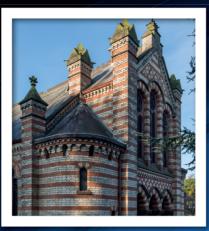

## Architectural Features

Steep decorative roof and polychromatic brickwork

Corbels

Granite pillars - a gift from John Douglas also showing decorative sandstone

Curved pews which mirror the curved wall at the rear of the Church

Round turrets with conical roofs and showing the pinnacles

Stained glass windows

**Balcony** 

Carved heads of Luther and Calvin indicating a non-conformist church

Front of church

Choir stalls and organ