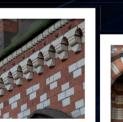

## Architectural Features

Steep decorative roof and polychromatic brickwork

Corbels

Granite pillars - a gift from John Douglas also showing decorative sandstone

Curved pews which mirror the curved wall at the rear of the Church