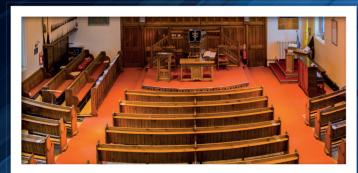

Round turrets with conical roofs and showing the pinnacles

Stained glass windows

**Balcony** 

Carved heads of Luther and Calvin indicating a non-conformist church

Front of church

Choir stalls and organ