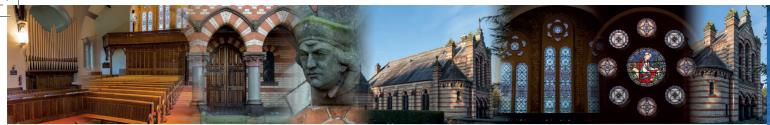

## Architectural Features

Steep decorative roof and polychromatic brickwork

Corbels

Granite pillars - a gift from John Douglas also showing decorative sandstone

Curved pews which mirror the curved wall at the rear of the Church

Round turrets with conical roofs and showing the pinnacles

Stained glass windows

**Balcony** 

Carved heads of Luther and Calvin indicating a non-conformist church

Front of church

Choir stalls and organ