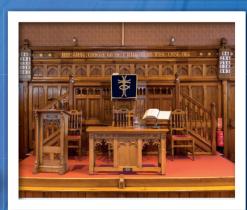

Round turrets with conical roofs and showing the pinnacles

Stained glass windows

**Balcony** 

Carved heads of Luther and Calvin indicating a non-conformist church

Front of church

Choir stalls and organ