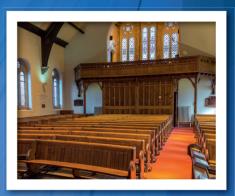

## Architectural Features

Steep decorative roof and polychromatic brickwork

Corbels

Granite pillars - a gift from John Douglas also showing decorative sandstone

Curved pews which mirror the curved wall at the rear of the Church

Round turrets with conical roofs and showing the pinnacles

Stained glass windows

**Balcony** 

Carved heads of Luther and Calvin indicating a non-conformist church

Front of church

Choir stalls and organ