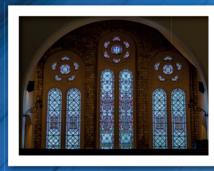

Round turrets with conical roofs and showing the pinnacles

Stained glass windows

**Balcony** 

Carved heads of Luther and Calvin indicating a non-conformist church

Front of church

Choir stalls and organ