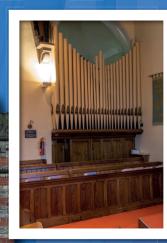

Round turrets with conical roofs and showing the pinnacles

Stained glass windows

**Balcony** 

Carved heads of Luther and Calvin indicating a non-conformist church

Front of church

Choir stalls and organ