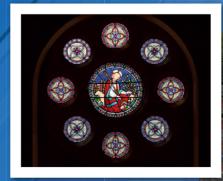

Round turrets with conical roofs and showing the pinnacles

Stained glass windows

**Balcony** 

Carved heads of Luther and Calvin indicating a non-conformist church

Front of church

Choir stalls and organ