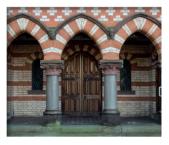

## Architectural Features

Steep decorative roof and polychromatic brickwork

Corbels

Granite pillars - a gift from John Douglas also showing decorative sandstone

Curved pews which mirror the curved wall at the rear of the Church