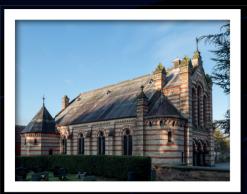

## Architectural Features

Steep decorative roof and polychromatic brickwork

Corbels

Granite pillars - a gift from John Douglas also showing decorative sandstone

Curved pews which mirror the curved wall at the rear of the Church

Round turrets with conical roofs and showing the pinnacles

Stained glass windows

**Balcony** 

Carved heads of Luther and Calvin indicating a non-conformist church

Front of church

Choir stalls and organ